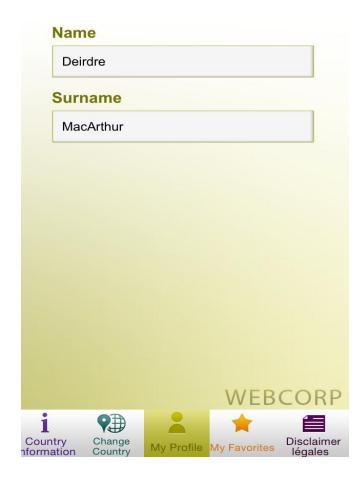

ce.us</a> and password: acea&h.

#### Home Screen



This is the Home Screen. You can click into any of the icons. Scroll to the right on the bar for "My Profile, "My Favorites" and — "Disclaimer".

#### **Current Alerts**



Based on your current country or the country selected, you will have access to health and security alerts, as well as World Health Organization (WHO) news.

#### **Provider Locator**

Search for providers around your current location, or by choosing another location.

You can search by provider type and specialty.





## **Country Information**

Useful information about the country you are in, or have selected.



### **Change Country**

Option to use location services to detect your current country, or choose another country.



# My Profile



First and Last Name



### My Favorites

'My Favorites' gives you the option to store key information you have selected, such as provider information, security and health alerts, and country specific information.





Click on the 'star icons' throughout the app to save information to the 'My Favorites' section.