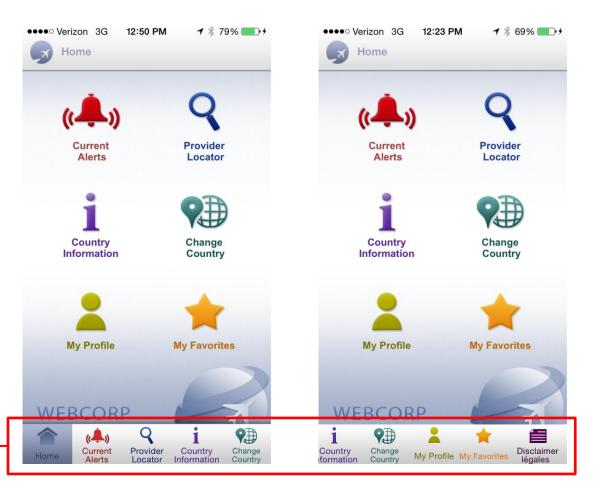

#### Home Screen

This is the Home Screen. You can click into any of the icons. Scroll to the right on the bar for "My Profile, "My Favorites" and — "Disclaimer".

#### **Current Alerts**

Based on your current country or the country selected, you will have access to health and security alerts, as well as World Health Organization (WHO) news.

#### **Provider Locator**

Search for providers around your current location, or by choosing another location.

You can search by provider type and specialty.

## **Country Information**

Useful information about the country you are in, or have selected.

### **Change Country**

Option to use location services to detect your current country, or choose another country.

# My Profile

First and Last Name

### My Favorites

'My Favorites' gives you the option to store key information you have selected, such as provider information, security and health alerts, and country specific information.

Click on the 'star icons' throughout the app to save information to the 'My Favorites' section.