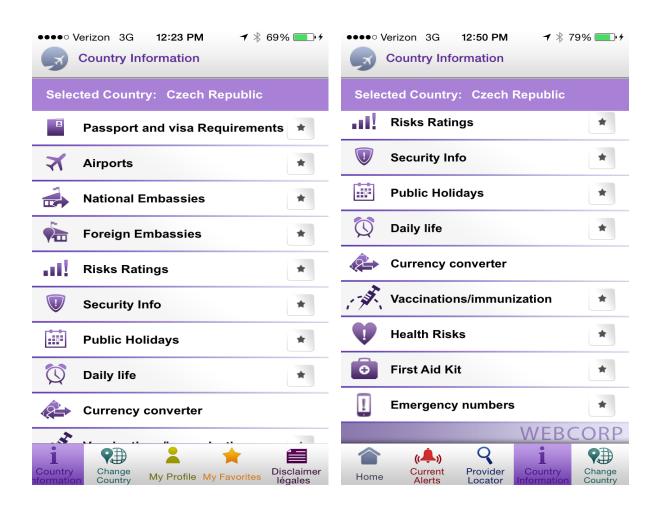

## **Country Information**

Useful information about the country you are in, or have selected.