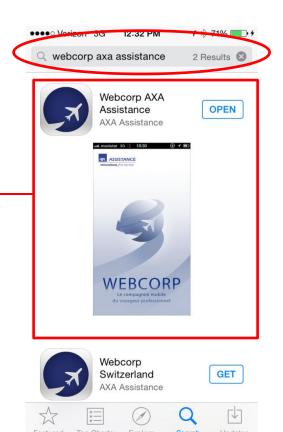

### Downloading the App

Download from the App Store or Google Play.

You can run a search for the app. It is titled "Webcorp AXA Assistance" in the App Store and "Webcorp Mobile" in Google Play.

This is how the app icon will look