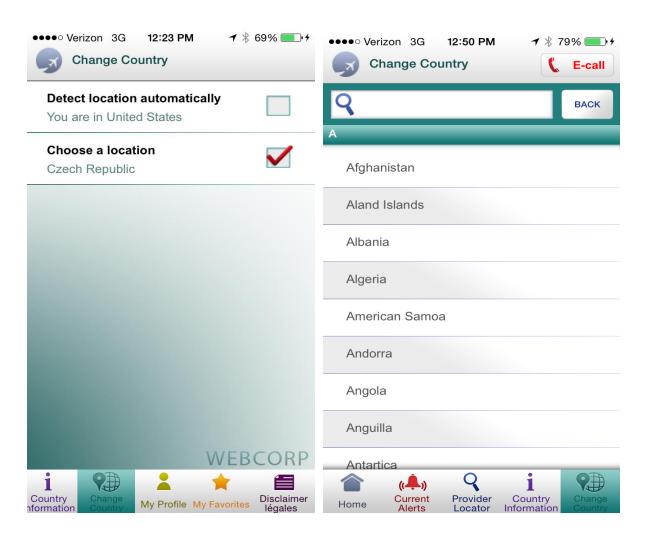

### **Change Country**

Option to use location services to detect your current country, or choose another country.