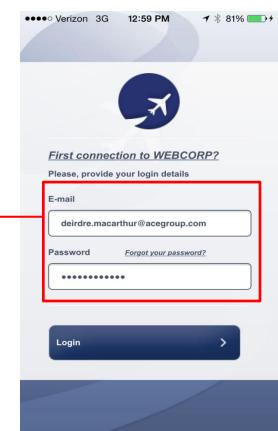

Use previously registered – username (e-mail) and password to log in.\*

<sup>\*</sup> Note to first-time users: To log on to the app, you should have registered previously on the web portal. To register – go to <a href="www.acetravelassistance.net">www.acetravelassistance.net</a> and sign in with the username: <a href="mailto:medassist-usa@axa-assistance.us">medassist-usa@axa-assistance.us</a> and password: acea&h.