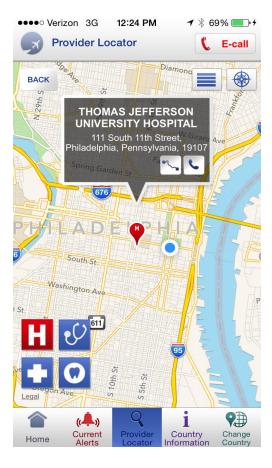

#### **Provider Locator**

Search for providers around your current location, or by choosing another location.

You can search by provider type and specialty.