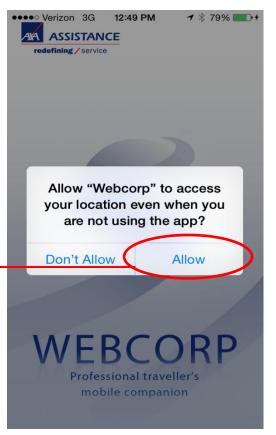

### Logging In

If prompted, you can click "Allow" to turn on location services. This means that the app will automatically update to your current location without you having to elect it when you log in.