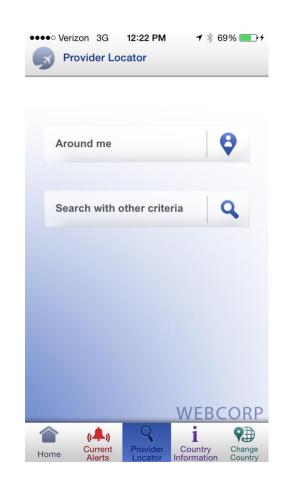

#### **Provider Locator**

Search for providers around your current location, or by choosing another location.

You can search by provider type and specialty.