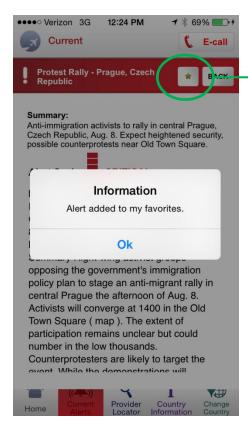

### My Favorites

'My Favorites' gives you the option to store key information you have selected, such as provider information, security and health alerts, and country specific information.

Click on the 'star icons' throughout the app to save information to the 'My Favorites' section.