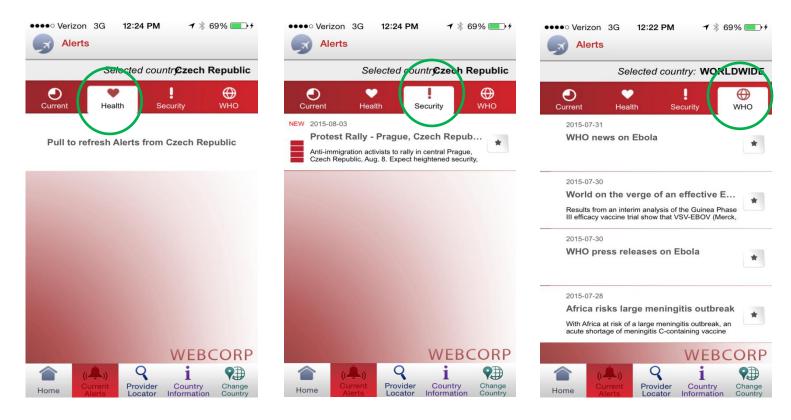

#### **Current Alerts**

Based on your current country or the country selected, you will have access to health and security alerts, as well as World Health Organization (WHO) news.